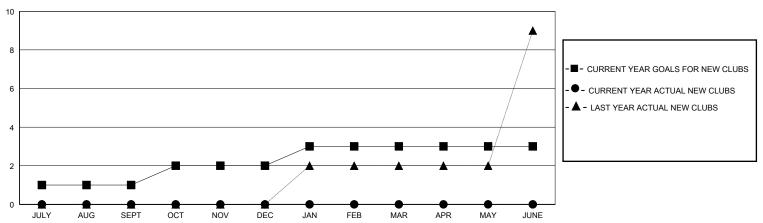

## GOALS AND ACTUAL NEW CLUBS CUMULATIVE

## District 412 A

Results as of: 9/30/2023

| GMT: | LOCATION ZIMBABWE | GMT CA |
|------|-------------------|--------|

| Clubs                 |               |           |               | Members               |                        |                         |                                                    |  |
|-----------------------|---------------|-----------|---------------|-----------------------|------------------------|-------------------------|----------------------------------------------------|--|
| RESULTS FOR 2023-2024 |               |           |               | RESULTS FOR 2023-2024 |                        |                         |                                                    |  |
| QUARTER               | NEW CLUB GOAL | NEW CLUBS | DROPPED CLUBS | QUARTER MEMB          | SER GROWTH NET<br>GOAL | MEMBER GROWTH<br>ACTUAL | DROPPED<br>MEMBERS ACTUAL<br>(including transfers) |  |
| JULY/AUG/SEPT         | 1             | 0         | 0             | JULY/AUG/SEPT         | 57                     | 33                      | 125                                                |  |
| OCT/NOV/DEC           | 1             | 0         | 0             | OCT/NOV/DEC           | 37                     | 0                       | 0                                                  |  |
| JAN/FEB/MAR           | 1             | 0         | 0             | JAN/FEB/MAR           | 57                     | 0                       | 0                                                  |  |
| APR/MAY/JUNE          | 0             | 0         | 0             | APR/MAY/JUNE          | 37                     | 0                       | 0                                                  |  |