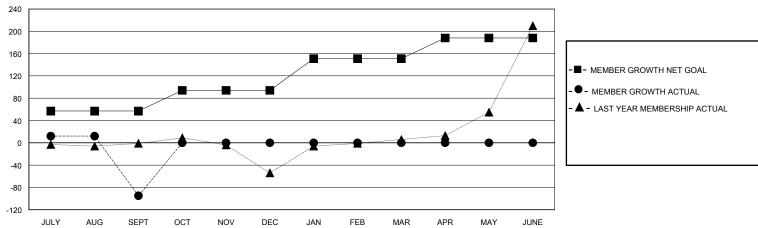

## GOALS AND ACTUAL MEMBERS CUMULATIVE

| DROPPED CLUBS: 0 |     | 16 CLUBS OF 66 ADDED 1 OR MORE<br>NEW MEMBERS | GENDER DISTRIBUTION  MALE 562 (46.48%)  FEMALE 647 (53.52%) |               |     |
|------------------|-----|-----------------------------------------------|-------------------------------------------------------------|---------------|-----|
| DROPPED MEMBERS  |     |                                               | FEMALE                                                      | 047 (00.0270) |     |
| DECEASED         | 0   | CLICK HERE FOR CUMULATIVE                     | TOTAL FAMILY UNIT MEMBERS                                   |               | 341 |
| CLUB CANCELLED   | 0   | MEMBERSHIP DATA                               | FAMILY MEMBERS PAYING HALF<br>DUES                          |               | 400 |
| OTHER            | 125 |                                               |                                                             |               | 198 |
| TOTAL            | 125 |                                               |                                                             |               |     |

## District 412 A

Results as of: 9/30/2023

| GMT: | LOCATION ZIMBABWE | GMT CA |
|------|-------------------|--------|

| Clubs                 |               |           |               | Members               |                        |                         |                                                    |  |
|-----------------------|---------------|-----------|---------------|-----------------------|------------------------|-------------------------|----------------------------------------------------|--|
| RESULTS FOR 2023-2024 |               |           |               | RESULTS FOR 2023-2024 |                        |                         |                                                    |  |
| QUARTER               | NEW CLUB GOAL | NEW CLUBS | DROPPED CLUBS | QUARTER MEMB          | SER GROWTH NET<br>GOAL | MEMBER GROWTH<br>ACTUAL | DROPPED<br>MEMBERS ACTUAL<br>(including transfers) |  |
| JULY/AUG/SEPT         | 1             | 0         | 0             | JULY/AUG/SEPT         | 57                     | 33                      | 125                                                |  |
| OCT/NOV/DEC           | 1             | 0         | 0             | OCT/NOV/DEC           | 37                     | 0                       | 0                                                  |  |
| JAN/FEB/MAR           | 1             | 0         | 0             | JAN/FEB/MAR           | 57                     | 0                       | 0                                                  |  |
| APR/MAY/JUNE          | 0             | 0         | 0             | APR/MAY/JUNE          | 37                     | 0                       | 0                                                  |  |